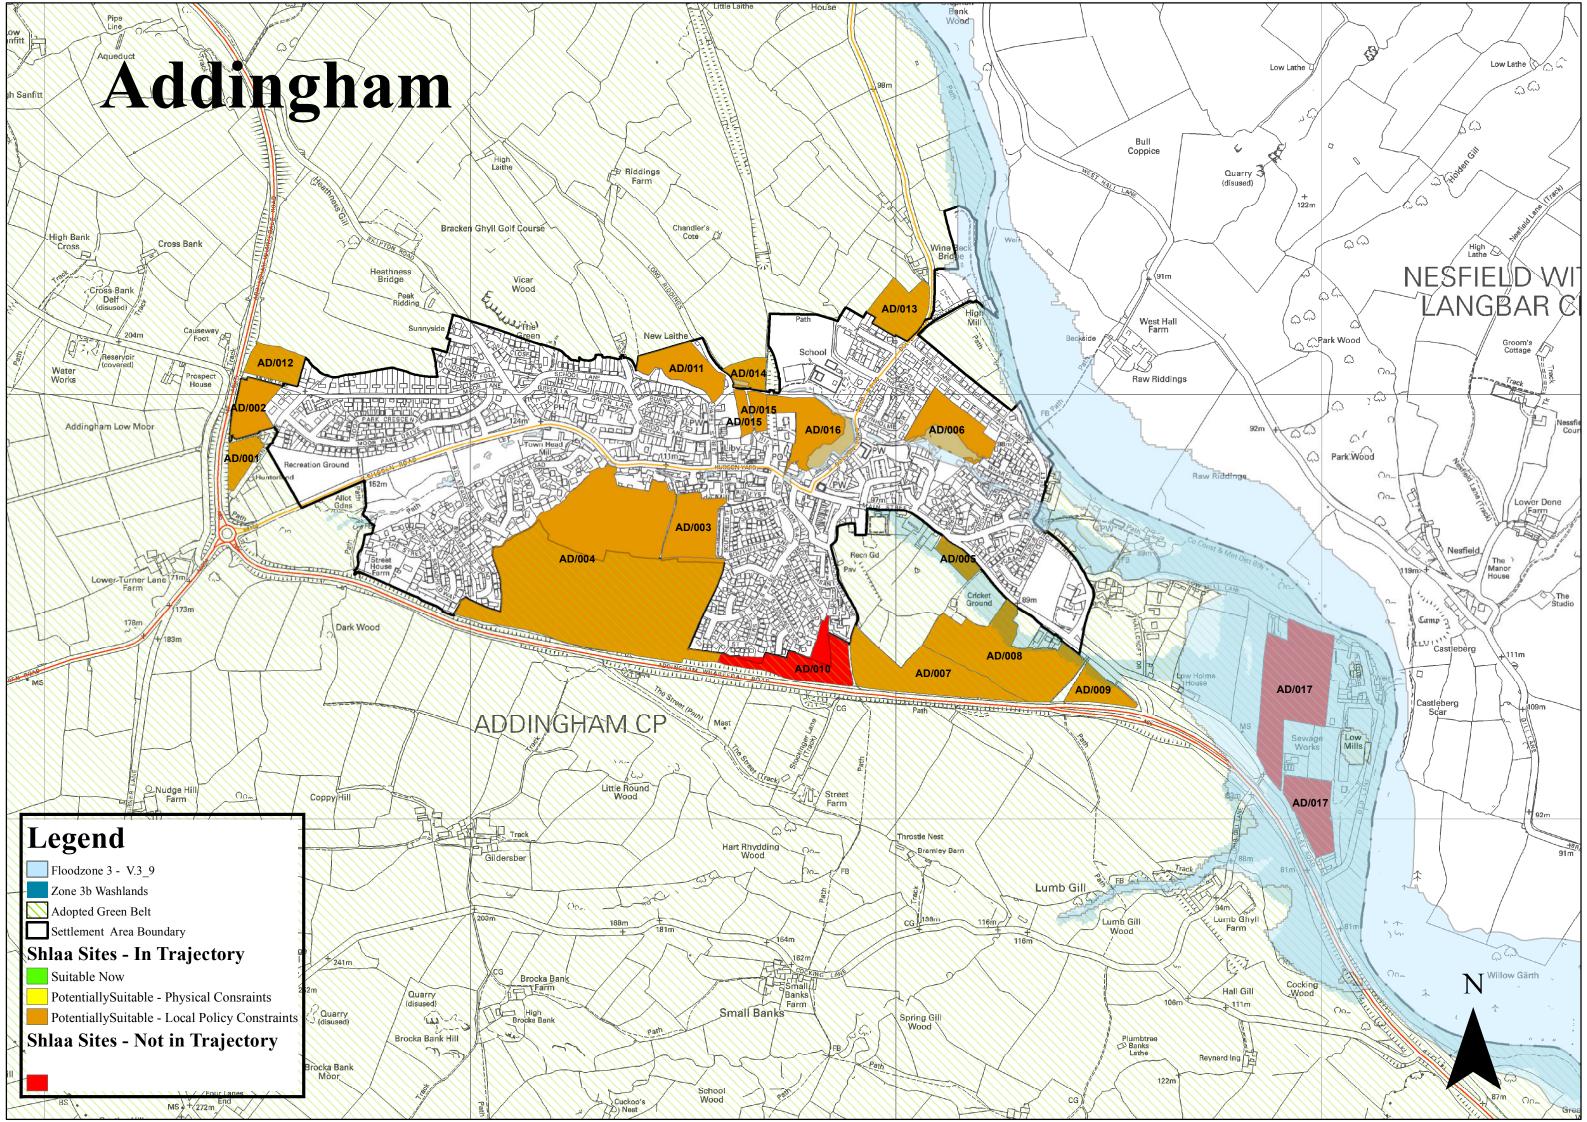

## **HEADLINES / MAIN POINTS**

The size and rural nature of the settlement provides limited opportunity in the recycling of land to residential from other uses other than on very small sites. One small housing allocation remains in the settlement carried forward from the RUDP and there is an additional unallocated site that would be available in the short term subject to other constraints being overcome. A large amount of land has been submitted for consideration in Addingham most of which falls in either the currently defined greenbelt or on land protected as other green space designations in the RUDP.

Those sites to the south and western edge of the settlement are generally less constrained than those to the north and east side of the settlement but cannot come forward before the middle period of the trajectory given policy constraints.